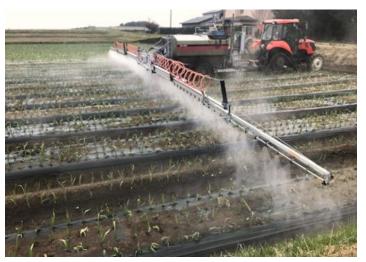

## [Usage]

- Use in SES powder itself or 0.2% SES solution
- Spraying at the base of plants and on foliage
- Mix into the soil to improve.
- Cleaning of tools

How to make 0.2% SES saturated solution Example: Water 100L + SES 200g Water 500L + SES 1kg