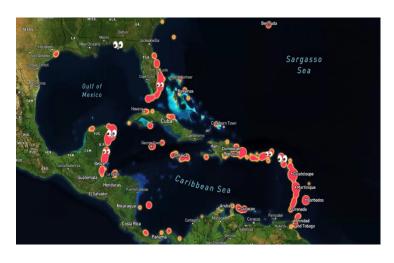

### Sargassum based 100% Biomass and Biodegradable Resin

Sargassum, seaweed in Caribbean Ocean, increasing by Global Warming and Deforestation of Amazon.

**Import** 

Sargassum Biodegradable Plastic Business Trial has been performed with the help of UNOPOS (United Nations) support.

Antigua and Barbuda

Sargassum

Sargussam Composit

Sargussam Cultery