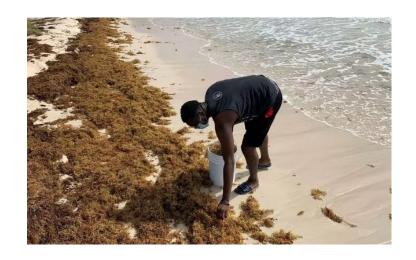

### Sargassum based 100% Biomass and Biodegradable Resin

Sargassum, seaweed in Caribbean Ocean, increasing by Global Warming and Deforestation of Amazon.

**Import** 

Sargassum Biodegradable Plastic Business Trial has been performed with the help of UNOPOS (United Nations) support.

Antigua and Barbuda

Sargassum

Sargussam Composit

Sargussam Cultery