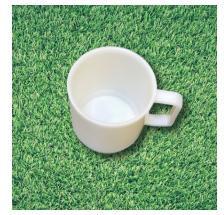

## Biomass and Biodegradable material for Injection molding

## **GS CNF PLA for Injection**

Cellulose Nano Fiber + P L A compounds

## Starch blended material

# PLA X Starch X CNF

Corn Starch Rice Starch Tapioca Starch etc..