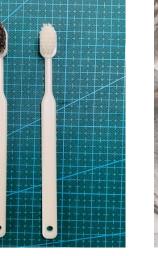

## Biomass and Biodegradable material for Injection molding

## **GS CNF PLA for Injection**

Cellulose Nano Fiber + P L A compounds