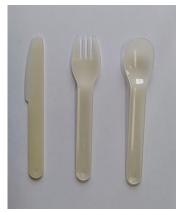

### Sargassum based 100% Biomass and Biodegradable Resin

Sargassum, seaweed in Caribbean Ocean, increasing by Global Warming and Deforestation of Amazon.

**Import** 

Sargassum Biodegradable Plastic Business Trial has been performed with the help of UNOPOS (United Nations) support.

Antigua and Barbuda

Sargassum

Sargussam Composit

Sargussam Cultery