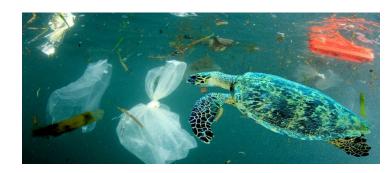

#### Environment problem by CO2 emission

**Abnormal Climate** 

Marine pollution

Plastic derived from Petroleum and Environment problems are deeply linked.

The JPN government has set 46% CO2 reduction in 2030 to be compared with that in 2013 and