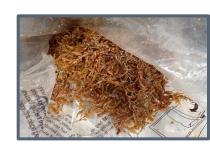

### Sargassum based 100% Biomass and Biodegradable Resin

Sargassum, seaweed in Caribbean Ocean, increasing by Global Warming and Deforestation of Amazon.

**Import** 

Sargassum Biodegradable Plastic Business Trial has been performed with the help of UNOPOS (United Nations) support.

Antigua and Barbuda

Sargassum

Sargussam Composit

Sargussam Cultery