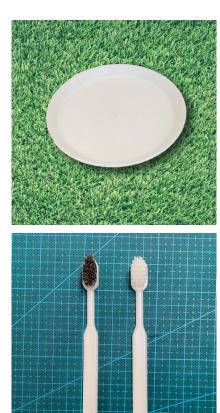

## Biomass and Biodegradable material for Injection molding

## **GS CNF PLA for Injection**

Cellulose Nano Fiber + P L A compounds

## Starch blended material

# PLA X Starch X CNF

Corn Starch Rice Starch Tapioca Starch etc..