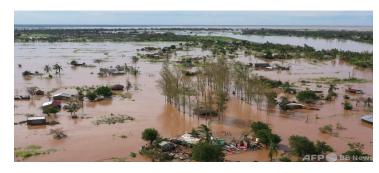

#### Environment problem by CO2 emission

**Abnormal Climate** 

Marine pollution

Plastic derived from Petroleum and Environment problems are deeply linked.

The JPN government has set 46% CO2 reduction in 2030 to be compared with that in 2013 and

Declared to be zero of greenhouse gas emission by the time in 2050.